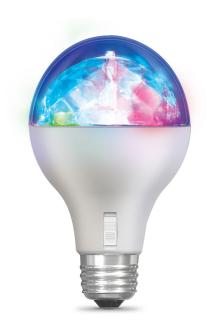

## **LED 3-Mode Multicolor Rotating Disco Light**

## **Features**

- Colorful lights perfect for entertaining and celebrations
- Holiday Mode, Disco Mode, and Snow Mode project colors for a variety of occasions
- Rotating LED multicolored bulb makes an instant party anywhere, anytime