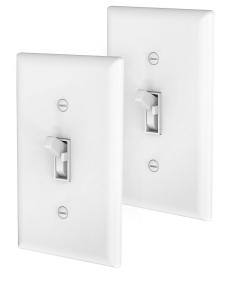

## Light Switch With Dimmer (2-Pack)

## **Features**

- Get the traditional switch look with smooth, flicker-free dimming
- Sleek faceplate adds a contemporary touch to any room
- Adjust the dimming range and minimum level to suit your preference with range dial