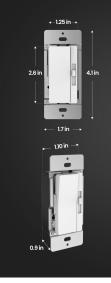

## **Specifications**

| Item Number   | Item Length (In) | Item Width (In) | ltem Height (In)       |
|---------------|------------------|-----------------|------------------------|
| DIM/PADDLE/2  | 1.3              | 1.8             | 4.2                    |
| Voltage (V)   | Battery Operated | Pack Quantity   | Smart                  |
| 120           | No               | 2               | No                     |
| Portable      | Dimmable         | Hardwire        | Enclosed Fixture Rated |
| No            | No               | Yes             | No                     |
| CEC Compliant | Warranty Years   |                 |                        |
| Not Regulated | 1                |                 |                        |
|               |                  |                 |                        |