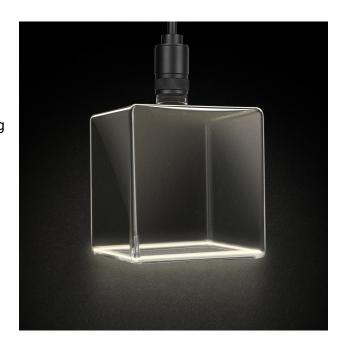

## 3.3W Soft White (2700K) Clear Cube White Filament LED Bulb

## **Features**

- Clear sculpted glass cube shape adds a sense of luxury to any space
- Discreet white filament LEDs line the bottom of the glass, blending into the aesthetic of any room
- Looks as beautiful off as it does on, sculpted design is ideal for pendants and other uncovered fixtures