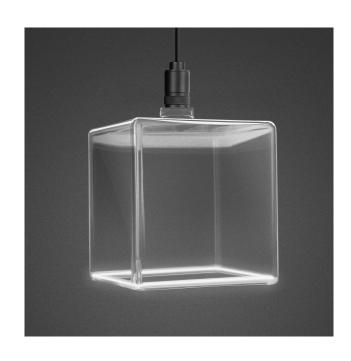

## 5.5W Soft White (2700K) Large Clear Cube White Filament LED Bulb

## **Features**

- Clear sculpted glass cube shape adds a sense of luxury to any space
- Discreet white filament LEDs line the bottom of the glass, blending into the aesthetic of any room
- Looks as beautiful off as it does on, sculpted design is ideal for pendants and other uncovered fixtures