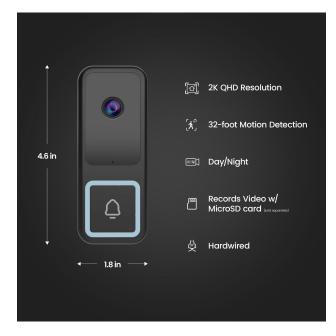

## **Specifications**

| Item Length (In) | Item Width (In)                                              | ltem Height (In)                                                            |
|------------------|--------------------------------------------------------------|-----------------------------------------------------------------------------|
| 2                | 2.1                                                          | 4.6                                                                         |
| Pack Quantity    | Smart                                                        | Portable                                                                    |
| 1                | Yes                                                          | No                                                                          |
| Hardwire         | Enclosed Fixture Rated                                       | Safety Location                                                             |
| Yes              | No                                                           | Wet                                                                         |
| Warranty Years   |                                                              |                                                                             |
| 1                |                                                              |                                                                             |
|                  | 2<br>Pack Quantity<br>1<br>Hardwire<br>Yes<br>Warranty Years | 22.1Pack QuantitySmart1YesHardwireEnclosed Fixture RatedYesNoWarranty Years |