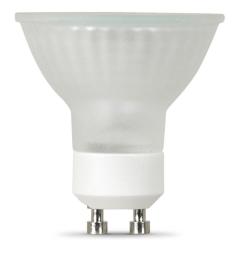

## 35W Bright White (2700K) GU10 Base MR16 Dimmable Flood Halogen Light Bulb (3-Pack)

## **Specifications**

| Item Number             | Item Length (In)       | ltem Width (In)  | Bulb Shape           |
|-------------------------|------------------------|------------------|----------------------|
| BPQ35MR16IFGU103HDRP    | 2.1                    | 1.9              | MR16                 |
| Bulb Type               | Bulb Base              | Bulb Finish      | Technology           |
| Mirrored Reflector      | GU10                   | Frost            | Halogen              |
| Brightness (LUMENS)     | Lumen Efficiency (LPW) | Beam Angle       | Color Accuracy (CRI) |
| 300                     | 8.57                   | 40               | 99                   |
| Color Temperature (CCT) | Life Hours             | Life Years       | Voltage (V)          |
| 2700                    | 2000                   | 1.8              | 120                  |
| Annual Energy Cost (\$) | Energy Used (Wattage)  | Battery Operated | Pack Quantity        |
| 4.22                    | 35                     | No               | 3                    |
| Smart                   | Portable               | Dimmable         | Hardwire             |
| No                      | No                     | Yes              | No                   |
| Enclosed Fixture Rated  | CEC Compliant          |                  |                      |
| Yes                     | Cec Noncompliant       |                  |                      |
|                         |                        |                  |                      |