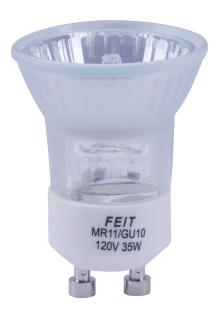

## 35W Frost GU10 Base Halogen Light Bulb (3-Pack)

## **Specifications**

| Item Number           | Item Length (In)       | Item Width (In)      | Bulb Shape              |
|-----------------------|------------------------|----------------------|-------------------------|
| BPQ35MR11/IF/GU10/3   | 1.8                    | 1.4                  | MR11                    |
| Bulb Type             | Bulb Base              | Bulb Finish          | Technology              |
| Mirrored Reflector    | GU10                   | Frost                | HALOGEN                 |
| Brightness (LUMENS)   | Lumen Efficiency (LPW) | Color Accuracy (CRI) | Color Temperature (CCT) |
| 300                   | 8.57                   | 99                   | 2700                    |
| Life Hours            | Life Years             | Voltage              | Annual Energy Cost      |
| 2000                  | 1.8                    | 12                   | 4.22                    |
| Energy Used (Wattage) | Battery Operated       | Pack Quantity        | Smart                   |
| 35                    | No                     | 3                    | No                      |
| Portable              | Dimmable               | Hardwire             | CEC Compliant           |
| No                    | Yes                    | No                   | CEC Non Compliant       |
|                       |                        |                      |                         |