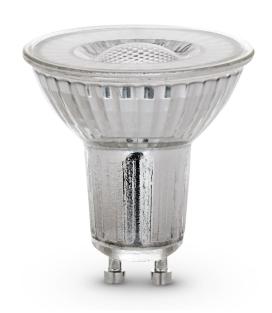

## 6.5W (50W Replacement) Warm White (2700K) MR16 **GU10 Dimmable LED Enhance Mini Reflector Light Bulb** (6-Pack)

## **Specifications**

| Item Number            | Bulb Base             | Technology            | Brightness (LUMENS)     |
|------------------------|-----------------------|-----------------------|-------------------------|
| BPGU10/500/6/UK        | GU10                  | LED - SMD             | 500                     |
| Lumen Efficiency (LPW) | Beam Angle            | Color Accuracy (CRI)  | Color Temperature (CCT) |
| 71.43                  | 40                    | 80                    | 3000                    |
| Life Hours             | Life Years            | Voltage               | Replacement             |
| 30000                  | 27.4                  | 120                   | 50                      |
| Annual Francis Coat    | E Etc                 | Consultand (Mattaga)  | Dattama On anata d      |
| Annual Energy Cost     | Energy Efficiency     | Energy Used (Wattage) | Battery Operated        |
| 0.84                   | 86.0%                 | 7                     | No Sattery Operated     |
|                        | -                     | ( , ,                 |                         |
| 0.84                   | 86.0%                 | 7                     | No                      |
| 0.84 Pack Quantity     | 86.0%<br><b>Smart</b> | 7<br>Portable         | No<br><b>Dimmable</b>   |
| 0.84  Pack Quantity 6  | 86.0% Smart No        | 7 Portable No         | No  Dimmable  No        |