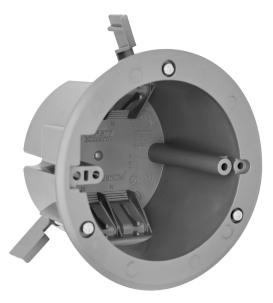

## 4 In. 18 Cu. In. New Work Ceiling Electrical Box

## **Features**

- Made from durable PVC to prevent rusting and conductivity
- 1 Gang 4 Inch Electrical Box Suitable For Ceiling Fixtures
- Use With Non-Metallic Cable in accordance with code