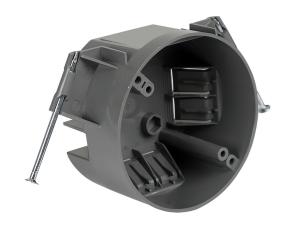

## 4 In. 20 Cu. In. New Work Wall Electrical Box

## **Features**

- Made from durable PVC to prevent rusting and conductivity
- 1 Gang 4 Inch Electrical Box Suitable For Wall Fixtures
- Use With Non-Metallic Cable in accordance with code