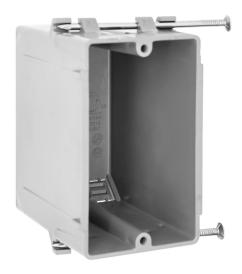

## 1 Gang 20 Cu. In. New Work Electrical Switch & Outlet Box

## **Features**

- 1 Gang New Work Electrical Switch Box
- Perfect For Residential and Light Commercial Applications
- Safely manage high amperage wires behind the switch for easy replacement or future upgrades