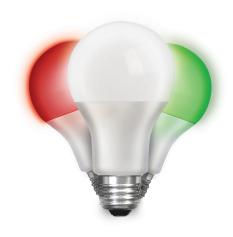

## 2W Green/Red/White A19 E26 Base Auto Cycling LED Bulb (36-Pack)

## **Features**

- Auto cycles between red, white and green
- Changes colors every 6 seconds, for a smooth transition
- Long-lasting LED bulbs will last up to 11,000 hours or 10 years, with 3 hrs. average daily use
- Ideal usage: General purpose lighting