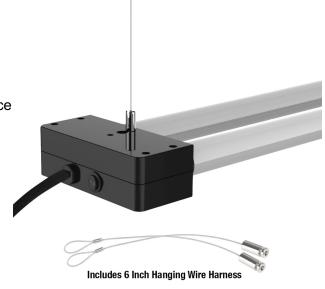

## 2 Ft. 19W Cool White (4000K) Dual LED Utility Light

## **Specifications**

| Item Number                   | Item Length (In)     | Item Width (In)         | Fixture Type  |
|-------------------------------|----------------------|-------------------------|---------------|
| 73987                         | 24                   | 5                       | Shop Light    |
| Fixture Finish                | Fixture Mount        | Housing Finish          | Technology    |
| Aluminum                      | Suspended            | Black                   | LED - SMD     |
| Brightness (LUMENS)           | Color Accuracy (CRI) | Color Temperature (CCT) | Life Hours    |
| 1600                          | 80                   | 4000                    | 50000         |
| Life Years                    | Voltage              | <b>Battery Operated</b> | Pack Quantity |
| 45.7                          | 120                  | No                      | 1             |
| Smart                         | Portable             | Dimmable                | Hardwire      |
| No                            | No                   | No                      | No            |
| <b>Enclosed Fixture Rated</b> | Energy Star          | CEC Compliant           |               |
| No                            | No                   | Not Regulated           |               |
|                               |                      |                         |               |