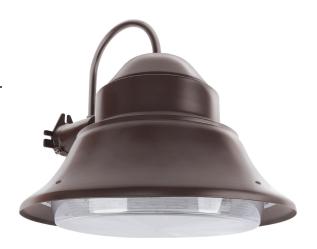

## 13 In. 50W (350W Equivalent) Daylight (5000K) 3500 Lumens Dusk To Dawn Yard Light

## **Features**

• Energy-efficient

• Even and wide light distribution.

• Built in dusk to dawn light sensor

• Ideal usage: Security Fixture

## **Specifications**

| •                      |                       |                         |                       |
|------------------------|-----------------------|-------------------------|-----------------------|
| Item Number            | Item Length (In)      | Item Width (In)         | Item Height (In)      |
| 73700                  | 14.7                  | 14.7                    | 12.5                  |
| Bulb Base              | Fixture Type          | Fixture Finish          | Fixture Lens Material |
| E26                    | Security              | Aluminum                | Polycarbonate         |
| Fixture Mount          | Housing Finish        | Technology              | Brightness (LUMENS)   |
| Pole,Wall              | Bronze                | LED - SMD               | 3500                  |
| Lumen Efficiency (LPW) | Color Accuracy (CRI)  | Color Temperature (CCT) | Life Hours            |
| 70.0                   | 80                    | 5000                    | 50000                 |
| Life Years             | Voltage               | Replacement             | Annual Energy Cost    |
| 17                     | 120                   | 350                     | 6.02                  |
| Energy Efficiency      | Energy Used (Wattage) | Battery Operated        | Pack Quantity         |
| 85.7%                  | 50                    | No                      | 1                     |
| Smart                  | Portable              | Dimmable                | Hardwire              |
| No                     | No                    | No                      | Yes                   |
| Enclosed Fixture Rated | Safety Location       | CEC Compliant           | Warranty Years        |
| No                     | Wet                   | Not Regulated           | 5                     |
|                        |                       |                         |                       |