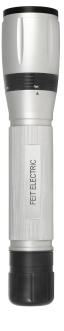

## 750 Lumen LED Submersible High Performance **Flashlight**

## **Features**

- Safe in underwater depths up to 26 feet
- · Weather-resistant aluminum housing
- 3 light modes: High beam, low beam, and strobe/emergency S.O.S.