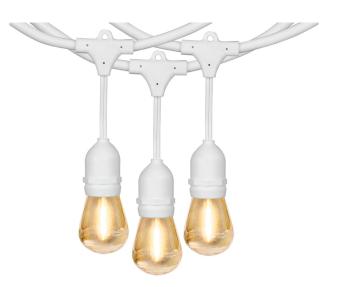

## **48ft LED Filament String Light White Cord**

## **Features**

- Traditional decorative filament look with the energy savings and long life of LED technology
- Made to withstand extreme temperatures and wet weather
- Suitable for indoor out outdoor use

## **Specifications**

| Item Number            | Item Length (In)     | Item Width (In)         | ltem Height (In)  |
|------------------------|----------------------|-------------------------|-------------------|
| 72121                  | 576.0                | 1.5                     | 6.2               |
| Bulb Shape             | Bulb Type            | Bulb Base               | Bulb Finish       |
| S14                    | Sign                 | E26                     | Amber             |
| Cord color             | String Light Color   | String Light Length     | Technology        |
| White                  | White                | 48 ft.                  | LED - Filament    |
| Brightness (LUMENS)    | Color Accuracy (CRI) | Color Temperature (CCT) | Life Hours        |
| NA                     | 80                   | 2200                    | 15000             |
| Life Years             | Voltage              | Replacement             | Energy Efficiency |
| 13.7                   | 120                  | NA                      | NA                |
| Energy Used (Wattage)  | Battery Operated     | Pack Quantity           | Bulbs Included    |
| NA                     | No                   | 1                       | 26                |
| Smart                  | Portable             | Dimmable                | Hardwire          |
| No                     | Yes                  | No                      | No                |
| Enclosed Fixture Rated | Safety Location      | Energy Star             | CEC Compliant     |
| No                     | Wet                  | No                      | Not Regulated     |
| Warranty Years         |                      |                         |                   |