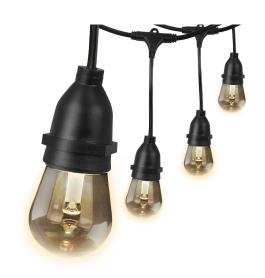

## 48 Ft. Soft White (2200K) LED String Lights (3-Pack)

## **Features**

- Clear Non-dimmable bulbs are spaced 2 feet apart
- Use individually or connect up to 45 sets end-toend to cover large yards or commercial spaces
- Made to withstand extreme temperatures and wet weather
- Ideal usage: Outdoor Lighting