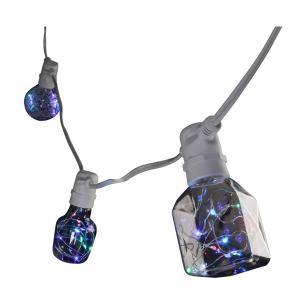

## 10 Ft. 5 Socket White String Light Strand Without Bulbs

## **Features**

- Suitable for indoor or outdoor spaces
- Choose your own vintage or fairy bulbs for a completely unique string light set
- Use individually or connect sets end to end to cover large yards or commercial spaces
- Ideal usage: Holiday and Parties