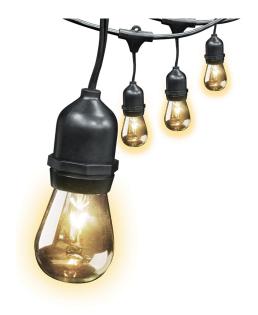

## **30 Ft. Incandescent String Lights**

## **Features**

- Traditional incandescent bulbs
- Warm 2200K glow provides a relaxing, welcoming glow
- Ideal for use in cafes, patios, backyards, and more

## **Specifications**

| Item Number             | Bulb Shape         | Bulb Type       | Bulb Base            |
|-------------------------|--------------------|-----------------|----------------------|
| 72022                   | S14                | Sign            | E26                  |
| Cord color              | String Light Color | Technology      | Color Accuracy (CRI) |
| Black                   | Black              | INCANDESCENT    | 99                   |
| Color Temperature (CCT) | Life Hours         | Life Years      | Battery Operated     |
| 2200                    | 2000               | 1.8             | No                   |
| Pack Quantity           | Bulbs Included     | Smart           | Portable             |
| 1                       | 15                 | No              | Yes                  |
| Dimmable                | Hardwire           | Safety Location | CEC Compliant        |
| Yes                     | No                 | Wet             | Not Regulated        |
|                         |                    |                 |                      |